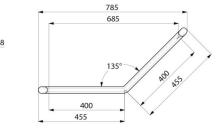

3 fixing points prevent the hand from getting trapped and simplify installation. Concealed fixings.

Supplied with stainless steel screws Ø 8 x 70mm for concrete walls. Dimensions:  $400 \times 400$ mm.

# **TECHNICAL CHARACTERISTICS**

Be-line<sup>®</sup> matte white angled grab bar 135°, 400 x 400mm - Ref. 511982W

| Height            | 400mm                               |
|-------------------|-------------------------------------|
| Length            | 400mm                               |
| Diameter          | Ø 35mm                              |
| Width to the wall | 38mm                                |
| Thickness         | 3mm                                 |
| Finish            | Matte white powder-coated aluminium |
| Norms             | CE 🕥                                |
| Warranty          | 30 M                                |
| Repairability     |                                     |