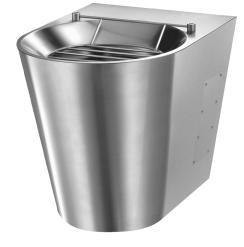

## Floor-standing XL P disposal sink

Ref. 182070

Polished satin 304 stainless steel - top inlet

**ADVANTAGES** 

## **DESCRIPTION**

Floor-standing XL P disposal sink - Ref. 182070

Floor-standing disposal sink. Bacteriostatic 304 stainless steel. Polished satin finish.

Stainless steel thickness: 1.5mm. Smooth surface is easy to clean. Concealed perimetral flushing system. Horizontal or vertical water inlet: Ø 55mm. Horizontal or vertical water outlet: Ø 100mm.

Supplied with PVC pipe.

Concealed drainage: shrouded sink. Quick and easy to install: 2 access panels with theft prevention TORX security screws. Hinged stainless steel bucket grid.

Weight: 16kg.

30-year warranty.