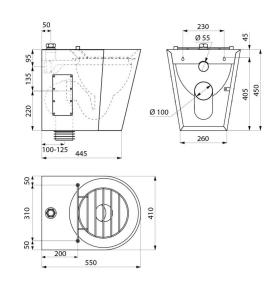

## **TECHNICAL CHARACTERISTICS**

Floor-standing XL P disposal sink - Ref. 182070

| Height    | 450mm                              |
|-----------|------------------------------------|
| Length    | 410mm                              |
| Width     | 550mm                              |
| Thickness | 1.5mm                              |
| Finish    | 304 polished satin stainless steel |
| Norms     | <u> </u>                           |
| Warranty  | 30 g                               |