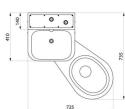

## **TECHNICAL CHARACTERISTICS**

KOMPACT washbasin and floor-standing WC combination - Ref. 160600

| Height    | 1000mm                             |
|-----------|------------------------------------|
| Length    | 725mm                              |
| Width     | 735mm                              |
| Thickness | 2mm                                |
| Finish    | 304 polished satin stainless steel |
| Norms     | ACS                                |
| Warranty  | 30 g                               |