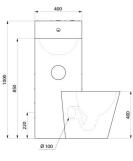

## **TECHNICAL CHARACTERISTICS**

KOMPACT washbasin and floor-standing WC combination - Ref. 160600

| Height    | 1000mm                             |
|-----------|------------------------------------|
| Length    | 725mm                              |
| Width     | 735mm                              |
| Thickness | 2mm                                |
| Finish    | 304 polished satin stainless steel |
| Norms     | ACS                                |
| Warranty  | 30 g                               |