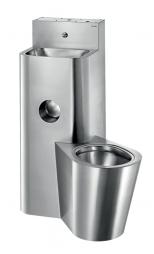

## KOMPACT washbasin and floor-standing WC combination

Ref. 160600

Polished satin 304 stainless steel, Wall mount, Floor mount WC on RHS

## **DESCRIPTION**

KOMPACT washbasin and floor-standing WC combination - Ref. 160600

Combination unit: washbasin and floor-standing WC pan on right side with recessed toilet roll holder.

Wall-mounted installation with 3 access panels, 2 on the sidesand 1 on the top with theft prevention TORX security screws.

WC pan is completely welded to washbasin, no screws:

makes cleaning easier and prevents concealment of objects.

Washbasin equipped with time flow tap: stainless steel tamperproofpush-

button and anti-blocking system, 7 second time flow, M½".