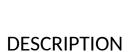

## TU urinal divider for wallmounting

Ref. 100610

Polished satin 304 stainless steel - H. 700mm

TU urinal divider for wall-mounting - Ref. 100610

Urinal divider for wall-mounting. Bacteriostatic 304 stainless steel.

Polished satin finish.

Stainless steel thickness: 1.5mm Smooth surface and rounded edges.

Supplied with theft prevention TORX security screws.

Weight: 6.2kg.

[Formerly ref: 0011610000]

**ADVANTAGES** 