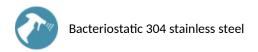

## **TECHNICAL CHARACTERISTICS**

TU urinal divider for wall-mounting - Ref. 100610

| Height    | 700mm                              |
|-----------|------------------------------------|
| Length    | 32mm                               |
| Width     | 345mm                              |
| Thickness | 1.2mm                              |
| Finish    | 304 polished satin stainless steel |
| Warranty  | 30 g                               |
|           |                                    |