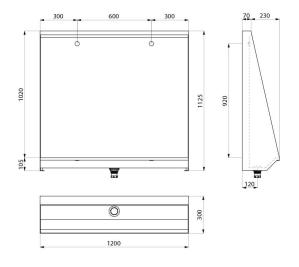

#### DESCRIPTION

L trough urinal - Ref. 130210

Floor-recessed trough urinal, 1200 x 1020 x 300mm. Bacteriostatic 304 stainless steel. Polished satin finish. Stainless steel thickness: 1.2mm. Rear water inlet. Supplied with 2 stainless steel rinsers and 2 flexible hoses. Water saving: optimal rinsing with 0.1 L/sec. per service i.e. 0.3L per use. Central drainage. Waste outlet 11/2". Supplied with waste and integrated trap (ref. 785000). Weight: 25.4kg.

#### L trough urinal - Ref. 130210

| Height    | 1020mm                             |
|-----------|------------------------------------|
| Length    | 300mm                              |
| Width     | 1200mm                             |
| Thickness | 1.5mm                              |
| Finish    | 304 polished satin stainless steel |
| Norms     | <u>(0)</u>                         |
| Warranty  | <b>30</b><br>WARRANTY              |