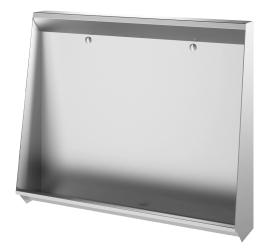

# L trough urinal

Ref. 130210

Polished satin 304 stainless steel - L. 1,200mm - Floor-recessed

Bacteriostatic 304 stainless steel

**ADVANTAGES** 

#### DESCRIPTION

L trough urinal - Ref. 130210

Floor-recessed trough urinal, 1200 x 1020 x 300mm. Bacteriostatic 304 stainless steel. Polished satin finish. Stainless steel thickness: 1.2mm. Rear water inlet. Supplied with 2 stainless steel rinsers and 2 flexible hoses. Water saving: optimal rinsing with 0.1 L/sec. per service i.e. 0.3L per use. Central drainage. Waste outlet 11/2". Supplied with waste and integrated trap (ref. 785000). Weight: 25.4kg.