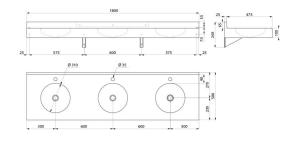

## TECHNICAL CHARACTERISTICS

TRIPLO RP wall-mounted multiple washbasin - Ref. 121750

| Height    | 265mm                              |
|-----------|------------------------------------|
| Length    | 1800mm                             |
| Width     | 500mm                              |
| Thickness | 1.5mm                              |
| Finish    | 304 polished satin stainless steel |
| Norms     | CE ©                               |
| Warranty  | 30 g                               |
|           |                                    |

Basin internal diameter: 310mm. Bacteriostatic 304 stainless steel.

Polished satin finish.

Stainless steel thickness: 1.5mm. Rounded edges prevent injury.

With Ø 35mm central tap hole.

Supplied with 1¼" waste.

Without overflow.

Supplied with brackets and fixing elements.

CE marked. Complies with European standard EN 14688.

Weight: 22kg. 30-year warranty.

[Formerly ref: 0211750008]