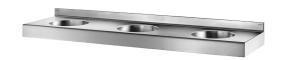

## TRIPLO RP wall-mounted multiple washbasin

Ref. 121750

Polished satin 304 stainless steel - L. 1800mm - With splashback

## **DESCRIPTION**

TRIPLO RP wall-mounted multiple washbasin - Ref. 121750

Wash trough for wall-mounting, for 3 services, 1,800x500mm.

With a splashback to protect the wall from splashing and improve hygiene.

Basin internal diameter: 310mm. Bacteriostatic 304 stainless steel.

Polished satin finish.

Stainless steel thickness: 1.5mm. Rounded edges prevent injury.

With Ø 35mm central tap hole.

Supplied with 1¼" waste.