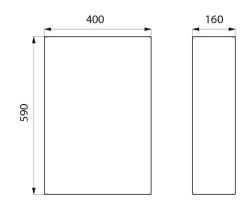

Stainless steel thickness: 1mm. Dimensions: 160 x 400 x 590mm.

30-year warranty.

## **TECHNICAL CHARACTERISTICS**

Wall-mounted 304 stainless steel bin, 38 litres - Ref. 510463S

| Height    | 590mm                              |
|-----------|------------------------------------|
| Depth     | 160mm                              |
| Width     | 400mm                              |
| Thickness | 1mm                                |
| Finish    | Polished satin 304 stainless steel |
| Norms     | <u>©</u>                           |
| Warranty  | 30 g                               |