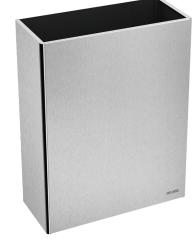

## Wall-mounted 304 stainless steel bin, 38 litres

Ref. 510463S

Bin for paper towels and waste paper with no lid

## **DESCRIPTION**

Wall-mounted 304 stainless steel bin, 38 litres - Ref. 510463S

Wall-mounted, rectangular stainless steel bin for paper towels and waste paper.

Robust model.

Capacity 38 litres.

Polished satin bacteriostatic 304 stainless steel.