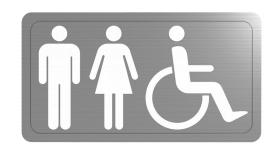

## Stainless steel toilet sign

Ref. 510155S

Mixed disabled sign

## **DESCRIPTION**

Stainless steel toilet sign - Ref. 510155S

Self-adhesive toilet sign.
Polished satin 304 stainless steel.
Stainless steel thickness 1.2mm.
"Mixed disabled" toilet sign.
Dimensions: 230 x 125mm.
30-year warranty.