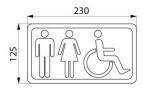

## **DESCRIPTION**

Stainless steel toilet sign - Ref. 510155S

Self-adhesive toilet sign.
Polished satin 304 stainless steel.
Stainless steel thickness 1.2mm.
"Mixed disabled" toilet sign.
Dimensions: 230 x 125mm.
30-year warranty.

## **TECHNICAL CHARACTERISTICS**

Stainless steel toilet sign - Ref. 510155S

| Height    | 125mm                                |
|-----------|--------------------------------------|
| Width     | 230mm                                |
| Thickness | 1.2mm                                |
| Finish    | Polished satin 304 stainless steel   |
| LIIII2II  | Polistieu satiii 304 stainiess steel |
| Norms     | ©                                    |