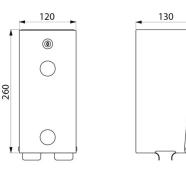

## DESCRIPTION

Toilet paper dispenser for 2 rolls - Ref. 1660S

Wall-mounted toilet paper dispenser.
Twin toilet roll dispenser.
1 spare roll.
Vandal-resistant model.
With lock and standard DELABIE key.
Level control.
Toilet roll holder made from bacteriostatic polished satin 304 stainless steel.
Stainless steel thickness: 1mm.
Dimensions: 130 x 120 x 260mm.
30-year warranty.

| Height    | 260mm                              |
|-----------|------------------------------------|
| Depth     | 130mm                              |
| Width     | 120mm                              |
| Thickness | 1mm                                |
| Finish    | Polished satin 304 stainless steel |
| Norms     | <u>(0)</u>                         |
| Warranty  | 30 B                               |