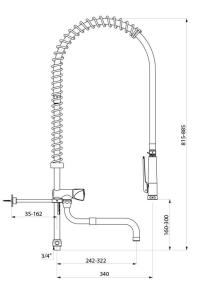

#### White pre-rinse set with no valve - Ref. 433422

| Connector         | 3/4"                 |
|-------------------|----------------------|
| Height            | 815 - 885mm          |
| Drop height       | 160 - 300mm          |
| Flow rate         | depends on the valve |
| Width to the wall | 35 - 162mm           |
| Finish            | Chrome-plated brass  |
| Norms             | ACS                  |
| Warranty          | 30 S                 |
| Repairability     | 500 REPAIRABILITY    |