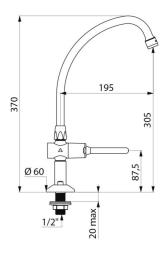

## TECHNICAL CHARACTERISTICS

TEMPOSTOP time flow pillar tap, swan neck spout & control lever L200mm - Ref. 737202

| Connector    | 1/2"    |
|--------------|---------|
| Height       | 370mm   |
| Drop height  | 305mm   |
| Spout length | 200mm   |
| Flow rate    | 3 lpm   |
| Finish       | Brass   |
| Norms        | ACS 🗓 🗓 |
| Warranty     | 30 g    |