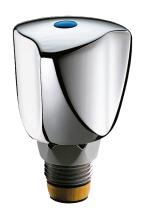

## LONG-LIFE universal tap head

Ref. G370012

With Gamma control knob

## **DESCRIPTION**

LONG-LIFE universal tap head - Ref. G370012

LONG-LIFE universal tap head.
Chrome-plated brass control knob.
Seat length from 16 to 32 mm.
Spare head for long seat and LONG-LIFE head.
Enables renovation of taps by complete standard change of the head and the control knob
Supplied with blue and red chips
Thread 3/8" (12/17).