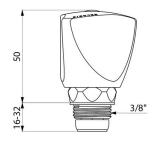

## **DESCRIPTION**

LONG-LIFE universal tap head - Ref. G370012

LONG-LIFE universal tap head.
Chrome-plated brass control knob.
Seat length from 16 to 32 mm.
Spare head for long seat and LONG-LIFE head.
Enables renovation of taps by complete standard change of the head and the control knob
Supplied with blue and red chips
Thread 3/8" (12/17).

## TECHNICAL CHARACTERISTICS

LONG-LIFE universal tap head - Ref. G370012

| Connector | 3/8"             |
|-----------|------------------|
| Height    | 32mm max         |
| Warranty  | 30 g<br>WARRANTY |