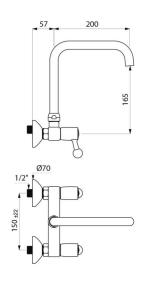

## **TECHNICAL CHARACTERISTICS**

Wall-mounted twin hole mixer - 60 lpm - Ref. 5647T2

| Connector         | M1/2"               |
|-------------------|---------------------|
| Spout length      | 200mm               |
| Flow rate         | 60 lpm              |
| Width to the wall | 57mm                |
| Finish            | Chrome-plated brass |
| Norms             | ACS (1) E           |
| Warranty          | 30 g                |