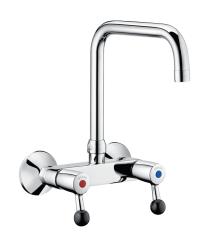

## Wall-mounted twin hole mixer - 60 lpm

Ref. 5647T2

Swivelling over spout L. 200mm

## **DESCRIPTION**

Wall-mounted twin hole mixer - 60 lpm - Ref. 5647T2

Wall-mounted twin hole mixer with swivelling, tubular over spout Ø 22mm L. 200mm.

Star-shaped flow straightener.

Water-free, guided valve heads with reinforced mechanisms.

Shock-resistant, ergonomic ball levers.

Flow rate 60 lpm at 3 bar achieved within 90°.

Full flow rate 90 lpm at 3 bar.

Spout with smooth interior.

One-piece body and spout made from chrome-plated brass.

M1/2" M3/4" offset connectors supplied with escutcheons.

Suitable for disposal sinks.

30-year warranty.

## **ADVANTAGES**

Flow rate 60 lpm within first 90°

One-piece body and spout in chrome-plated brass

Helps create clear work surfaces

Spout with smooth interior