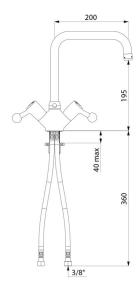

## TECHNICAL CHARACTERISTICS

Deck-mounted single hole mixer - 45 lpm - Ref. 5640T2

| Connector    | F3/8"               |
|--------------|---------------------|
| Height       | 270mm               |
| Drop height  | 195mm               |
| Spout length | 200mm               |
| Flow rate    | 45 lpm              |
| Finish       | Chrome-plated brass |
| Norms        | ACS 🚇 🗓             |
| Warranty     | 30 WARRANTY         |
|              |                     |