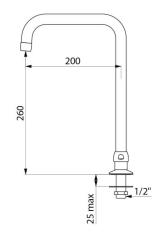

## Swivelling, tubular spout

Ref. 1306T2

Spout H. 260mm L. 200mm

## DESCRIPTION

Swivelling, tubular spout - Ref. 1306T2

Swivelling, tubular spout,  $\emptyset$  22mm, on a M1/2" base. Chrome-plated brass spout H. 260mm L. 200mm. Smooth interior reduces bacterial development. Suitable for fitting a terminal filter. Scale-resistant flow straightener regulated at 3 lpm. 30-year warranty.

## **TECHNICAL CHARACTERISTICS**

| Swivelling, tubular spout - Ref. 1306T2 |                     |
|-----------------------------------------|---------------------|
| Connector                               | M1/2"               |
| Height                                  | 340mm               |
| Drop height                             | 260mm               |
| Spout length                            | 200mm               |
| Flow rate                               | 3 lpm               |
| Finish                                  | Chrome-plated brass |
| Norms                                   | ACS                 |
| Warranty                                | 30 KARRANTY         |
| Repairability                           | 50 M                |