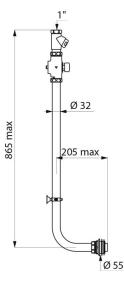

| Connector | 1"                          |
|-----------|-----------------------------|
| Height    | 865mm                       |
| Length    | 205mm                       |
| Norms     | 1                           |
| Warranty  | 30 <sup>1</sup><br>WARRANTY |