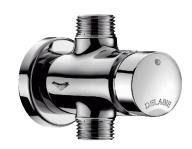

## **DESCRIPTION**

30-year warranty.

TEMPOSOFT 2 time flow urinal valve - Ref. 777800

Exposed time flow urinal valve:
For standard or siphon action urinals.
For wall-mounted exposed installation.
Soft-touch operation.
Time flow ~3 seconds.
Flow rate pre-set at 0.15 l/sec. at 3 bar, can be adjusted.
Chrome-plated brass body M1/2".
Straight for in-line inlet.
Compatible with rain water.
Suitable for people with reduced mobility.