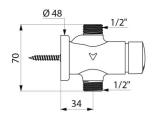

## TECHNICAL CHARACTERISTICS

TEMPOSOFT 2 time flow urinal valve - Ref. 777800

| Connector  | 1/2"        |
|------------|-------------|
| Technology | Time flow   |
| Height     | 70mm        |
| Flow rate  | 0.15 l/sec. |
| Norms      | <b>B</b>    |
| Warranty   | 30 E        |