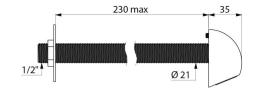

## **DESCRIPTION**

ROUND shower head - Ref. 709200

Fixed shower head:

For cross wall installation (230mm max.).

Cut-to-size threaded rod.

Flow rate 6 lpm at 3 bar.

Automatic flow rate regulation.

Scale-resistant and ligature-resistant adjustable nozzle.

## TECHNICAL CHARACTERISTICS

ROUND shower head - Ref. 709200

| Connector | 1/2"       |
|-----------|------------|
| Depth     | 35mm       |
| Length    | 230mm      |
| Flow rate | 6 lpm      |
| Norms     | ACS WRAS 🗓 |
| Warranty  | 30 g       |