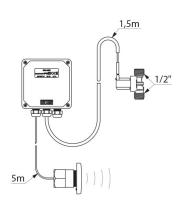

## **DESCRIPTION**

TEMPOMATIC electronic shower valve - Ref. 452565

Recessed electronic shower valve:

TEMPOMATIC electronic valve for mixed water supply.

Recessed installation.

Power supply by electronic unit with solenoid valve ½".

230/12V transformer.

2 operation modes:

- Automatic activation via presence detection.
- Voluntary ON/OFF activation by passing hand in front of sensor ~10 cm. Duty flush (~60 seconds every 24 hours after the last use).

Adjustable time flow from 30 to 60 seconds.

Flow rate 20 lpm.

Chrome-plated solid brass.

Electronic shower valve suitable for people with reduced mobility. 30-year warranty.

This model does not have a waterproof recessing box. The installer must ensure that the recessing area is waterproof and any leaks or condensates can drain away (see installation guide).

## **TECHNICAL CHARACTERISTICS**

TEMPOMATIC electronic shower valve - Ref. 452565

| Supply     | 230/12V mains supply |
|------------|----------------------|
| Connector  | 1/2"                 |
| Technology | Electronic           |
| Flow rate  | 20 lpm               |
| Norms      | ACS ( ©              |
| Warranty   | 30 E                 |