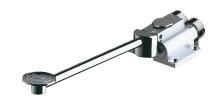

## MONOFOOT instant shut-off tap

Ref. 736101

Pedal-operated

## **DESCRIPTION**

MONOFOOT instant shut-off tap - Ref. 736101

Foot-operated basin valve with instant flow: Instant automatic shut-off.
Pedal can be raised for cleaning the floor.
Adjustable pedal height.
Fixing with 4 screws.
Filter.
Cold or mixed water supply.
Floor-mounted M½"
30-year warranty.

## **ADVANTAGES**

Foot-operated instant flow

Total hygiene: no manual contact