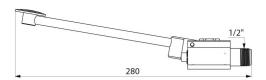

## TECHNICAL CHARACTERISTICS

MONOFOOT instant shut-off tap - Ref. 736101

| Connector  | M½"         |
|------------|-------------|
| Technology | instant     |
| Length     | 280mm       |
| Norms      | ACS ①       |
| Warranty   | 30 WASTANTY |