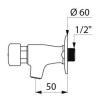

## TECHNICAL CHARACTERISTICS

TEMPOSTOP time flow tap - Ref. 746292

| Connector    | M½"       |
|--------------|-----------|
| Technology   | Time flow |
| Spout length | 50mm      |
| Flow rate    | 3 lpm     |
| Norms        | ACS 🚇 🗓   |
| Warranty     | 30 g      |