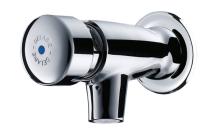

## **DESCRIPTION**

TEMPOSTOP time flow tap - Ref. 746292

Wall-mounted time flow basin tap: Time flow ~7 seconds.

Flow rate pre-set at 3 lpm at 3 bar, can be adjusted from 1.4 to 6 lpm. Tamperproof scale-resistant flow straightener.

Solid chrome-plated brass body with wall plate M½".

30-year warranty.