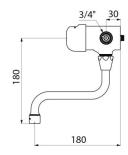

## TECHNICAL CHARACTERISTICS

TEMPOMIX time flow mixer - Ref. 798152

| Connector    | M3/4"     |
|--------------|-----------|
| Technology   | Time flow |
| Height       | 180mm     |
| Spout length | 180mm     |
| Flow rate    | 3 lpm     |
| Norms        | ACS 📜 🔘 🖫 |
| Warranty     | 30 W      |
|              |           |