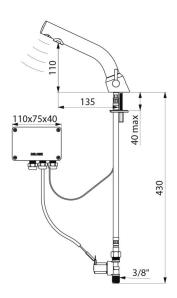

#### BINOPTIC MIX electronic mixer - Ref. 378MCH

| Supply       | 230/12V mains supply |
|--------------|----------------------|
| Connector    | M3/8"                |
| Technology   | Electronic           |
| Drop height  | 110mm                |
| Spout length | 135mm                |
| Flow rate    | 3 lpm                |
| Norms        | ACS ( E ()           |
| Warranty     | 30 M<br>WARRANTY     |