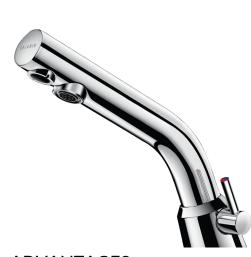

#### DESCRIPTION

BINOPTIC MIX electronic mixer - Ref. 378MCH

Deck-mounted electronic basin mixer: Independent IP65 electronic control unit. 230/12V mains supply with transformer. Flow rate pre-set at 3 lpm at 3 bar, can be adjusted from 1.4 to 6 lpm. Scale-resistant flow straightener. Adjustable duty flush (pre-set flush ~60 seconds every 24 hours after last use). Active infrared presence detection, sensor at the end of the spout optimises detection. Chrome-plated brass body. PEX flexibles with filters and solenoid valves M3/8". Fixing reinforced by 2 stainless steel rods. Anti-blocking security. Spout with smooth interior and low volume of water (reduces niches where bacteria can develop). Side temperature control with standard lever and adjustable maximum temperature limiter. Suitable for people with reduced mobility.