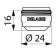

## TECHNICAL CHARACTERISTICS

| Hygienic BIOSAFE outlet M24/100 | - Ref. 923024 | ł |
|---------------------------------|---------------|---|
|---------------------------------|---------------|---|

| Connector | M24/100                                      |
|-----------|----------------------------------------------|
| Flow rate | 5 lpm                                        |
| Finish    | Hostaform <sup>®</sup> - chrome-plated brass |
| Norms     | ACS                                          |