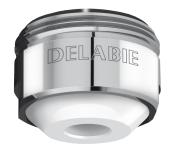

## DESCRIPTION

Hygienic BIOSAFE outlet M24/100 - Ref. 923024

BIOSAFE hygienic outlet M24/100 for basin mixers and taps. With no grid or partitions in contact with the water. Flow rate 5 lpm. Water cannot stagnate in the internal part, reducing bacterial development. Made from Hostaform which reduces the build-up of scale. Chrome-plated brass collar. Sold individually. Can only be installed on a mixer/tap with a restricted flow rate to ensure a good flow with no splashing.