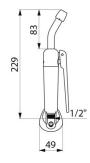

## **TECHNICAL CHARACTERISTICS**

HOSPITAL bed pan cleaner with inverted hand spray - Ref. 15846

| Connector     | M1/2"               |
|---------------|---------------------|
| Height        | 229mm               |
| Finish        | Chrome-plated brass |
| Warranty      | 30 g                |
| Repairability | 50 g                |