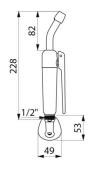

## **TECHNICAL CHARACTERISTICS**

HOSPITAL trigger-operated hand spray for bed pans - Ref. 434000

| Connector     | M1/2"               |
|---------------|---------------------|
| Height        | 228mm               |
| Finish        | Chrome-plated brass |
| Warranty      | 30 gg<br>WARRANTY   |
| Repairability | 50 g                |