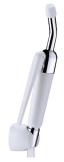

## **DESCRIPTION**

HOSPITAL trigger-operated hand spray for bed pans - Ref. 434000

HOSPITAL bed pan cleaner with standard hand spray with removable nozzle at a  $30^{\circ}$  angle.

Powerful jet for cleaning bed pans thoroughly with reduced risk of splashing. Chrome-plated brass and white polypropylene.