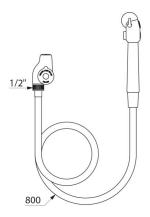

## **Complete bed pan cleaner**

Complete bed pan cleaner with stopcock with ceramic discs includes:

Integrated back flow prevention device and non-return valve.

White, opaque reinforced PVC flexible hose, FF1/2" L. 0.80m.

Ref. D275058

With stopcock M1/2"

DESCRIPTION

30-year warranty.

Push-button bed pan cleaner.

White, wall-mounted hook with screw.

| Connector     | M1/2"               |
|---------------|---------------------|
| Finish        | Chrome-plated brass |
| Warranty      | 30 HA               |
| Repairability | 50                  |