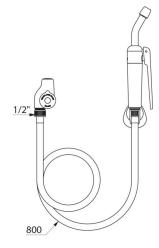

## **Complete bed pan cleaner**

Ref. 2592

With stopcock M1/2"

## DESCRIPTION

Complete bed pan cleaner - Ref. 2592

Complete bed pan cleaner with stopcock with ceramic discs. Integrated back flow prevention device and non-return valve. White, opaque reinforced PVC flexible hose, FF1/2" L 0.80m. HOSPITAL bed pan cleaner with inverted hand spray: water flows when trigger is released (shut off the stopcock after use to avoid the flexible remaining under constant pressure) with removable nozzle at a 30° angle. White, wall-mounted hook with screw. 30-year warranty.

## TECHNICAL CHARACTERISTICS

| Complete bed pan cleaner | - Ref. 2592 |
|--------------------------|-------------|
|--------------------------|-------------|

| Connector | M1/2"               |
|-----------|---------------------|
| Finish    | Chrome-plated brass |