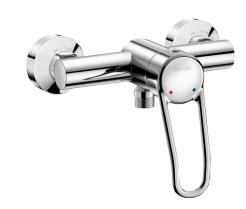

## Securitouch mechanical shower mixer

Ref. 2739

Wall-mounted single control mixer, sculptured control lever

## **DESCRIPTION**

Securitouch mechanical shower mixer - Ref. 2739

Wall-mounted single control mechanical shower mixer.

Wall-mounted single control mixer with Securitouch thermal insulation to prevent burns.

 $\ensuremath{\text{\varnothing}}$  40mm ceramic cartridge with pre-set maximum temperature limiter.

Body with smooth interior and low water volume.

Flow rate regulated at 9 lpm.

Chrome-plated brass body and sculptured control lever.

M1/2" shower outlet with integrated non-return valve.

Mixer with offset STOP/CHECK connectors, M1/2" M3/4".

Mechanical mixer ideal for healthcare facilities, retirement and care homes, hospitals and clinics.

Shower mixer suitable for people with reduced mobility.

Mixer with 30-year warranty.