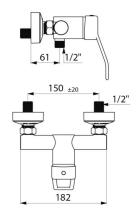

## TECHNICAL CHARACTERISTICS

Securitouch mechanical shower mixer - Ref. 2739

| Connector           | M1/2"                    |
|---------------------|--------------------------|
| Technology          | Securitouch shower mixer |
| Depth               | 150mm                    |
| Width               | 182mm                    |
| Flow rate           | 9 lpm                    |
| Temperature limiter | Yes                      |
| Finish              | Chrome-plated brass      |
| Norms               | ACS WRAS () (1)          |
| Warranty            | 30 WARRANTY              |
|                     |                          |