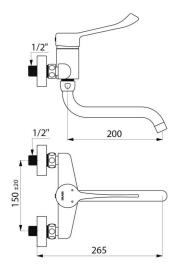

## **DESCRIPTION**

Mechanical sink mixer - Ref. 2519LS

Wall-mounted mechanical sink mixer with swivelling, tubular spout L. 200mm. Auto-draining under-spout Ø 22mm with star-shaped, brass flow straightener. Ø 40mm ceramic cartridge with pre-set maximum temperature limiter. Spout with smooth interior (reduces bacterial development).

Flow rate 26 lpm at 3 bar. Hygiene control lever L. 150mm. Supplied with offset standard connectors, M1/2" M3/4". 30-year warranty.

## **TECHNICAL CHARACTERISTICS**

Mechanical sink mixer - Ref. 2519LS

| Connector     | M1/2"               |
|---------------|---------------------|
| Spout length  | 200mm               |
| Flow rate     | 26 lpm              |
| Finish        | Chrome-plated brass |
| Norms         | ACS ① 🗓             |
| Warranty      | 30 gg               |
| Repairability | 50g<br>REPARABILITY |
|               |                     |