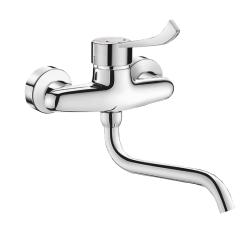

## Mechanical sink mixer

Ref. 2519LS

Wall-mounted mixer with swivelling spout L. 200, Hygiene lever L. 150

## **DESCRIPTION**

Mechanical sink mixer - Ref. 2519LS

Wall-mounted mechanical sink mixer with swivelling, tubular spout L. 200mm. Auto-draining under-spout Ø 22mm with star-shaped, brass flow straightener. Ø 40mm ceramic cartridge with pre-set maximum temperature limiter. Spout with smooth interior (reduces bacterial development).

Flow rate 26 lpm at 3 bar. Hygiene control lever L. 150mm. Supplied with offset standard connectors, M1/2" M3/4". 30-year warranty.