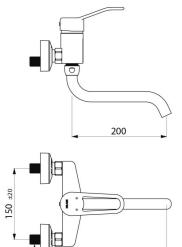

#### Mechanical sink mixer - Ref. 2519

| Connector     | M1/2"               |
|---------------|---------------------|
| Spout length  | 200mm               |
| Flow rate     | 26 lpm              |
| Finish        | Chrome-plated brass |
| Norms         | ACS 🙆 🖪             |
| Warranty      | 30 MARRANTY         |
| Repairability | 50°                 |