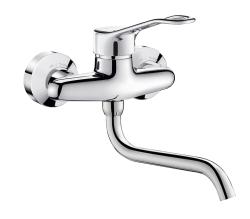

# Mechanical sink mixer

Ref. 2519

Wall-mounted mixer with swivelling spout L. 200mm, sculptured lever

#### DESCRIPTION

Mechanical sink mixer - Ref. 2519

Wall-mounted mechanical sink mixer with swivelling, tubular spout L. 200mm. Auto-draining under-spout Ø 22mm with star-shaped, brass flow straightener. Ø 40mm ceramic cartridge with pre-set maximum temperature limiter.Spout with smooth interior (reduces bacterial development). Flow rate 26 lpm at 3 bar. Sculptured control lever.