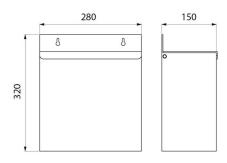

Capacity 13 litres.

Stainless steel 1mm thick.

Dimensions: 150 x 280 x 320mm.

30-year warranty.

## **TECHNICAL CHARACTERISTICS**

Wall-mounted stainless steel bin with lid, 13 litres - Ref. 462

| Height | 320mm                           |
|--------|---------------------------------|
| Depth  | 150mm                           |
| Width  | 280mm                           |
| Finish | Bright polished stainless steel |
|        |                                 |
| Norms  | <u>©</u>                        |