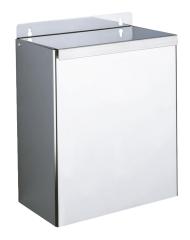

## Wall-mounted stainless steel bin with lid, 13 litres

Ref. 462

Bin for paper towels and waste paper with lid

## **DESCRIPTION**

Wall-mounted stainless steel bin with lid, 13 litres - Ref. 462

Wall-mounted rectangular stainless steel bin for paper towels and waste paper.

Robust model with lid.

Bright polished stainless steel.