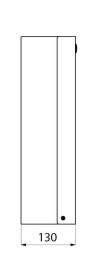

Stainless steel thickness: 1mm. Polished satin stainless steel. Dimensions: 130 x 275 x 475mm.

30-year warranty.

## TECHNICAL CHARACTERISTICS

Wall-mounted stainless steel bin with lid and lock, 16 litres - Ref. 6617

| Height    | 475 mm                         |
|-----------|--------------------------------|
| Depth     | 130 mm                         |
| Width     | 275 mm                         |
| Thickness | 1mm                            |
| Finish    | Polished satin stainless steel |
| Norms     | <u>©</u>                       |
| Warranty  | 30 g                           |
|           |                                |