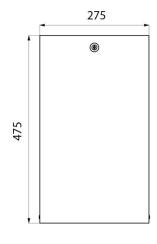

Stainless steel thickness: 1mm. Polished satin stainless steel. Dimensions: 130 x 275 x 475mm.

30-year warranty.

## TECHNICAL CHARACTERISTICS

Wall-mounted stainless steel bin with lid and lock, 16 litres - Ref. 6617

| Height    | 475 mm                         |
|-----------|--------------------------------|
| Depth     | 130 mm                         |
| Width     | 275 mm                         |
| Thickness | 1mm                            |
| Finish    | Polished satin stainless steel |
| Norms     | <u>©</u>                       |
| Warranty  | 30 g                           |
|           |                                |