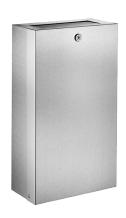

## Wall-mounted stainless steel bin with lid and lock, 16 litres

Ref. 6617

Bin for paper towels and waste paper with lid

## **DESCRIPTION**

Wall-mounted stainless steel bin with lid and lock, 16 litres - Ref. 6617

Wall-mounted rectangular bin for paper-towels and waste paper. System for fixing a bag in the bin. With lock and standard DELABIE key. Bright polished stainless steel lid. Capacity 16 litres.