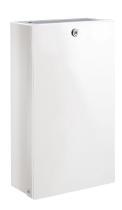

## Wall-mounted bin with lid and lock, 16 litres

Ref. 6612

Bin for paper towels and waste paper with lid

## **DESCRIPTION**

Wall-mounted bin with lid and lock, 16 litres - Ref. 6612

Wall-mounted rectangular bin for paper towels and waste paper. System for fixing a bag in the bin.
With lock and standard DELABIE key.
Bright polished stainless steel lid.
Capacity 16 litres.
Metal thickness: 1mm.
White powder-coated.