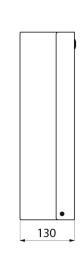

Dimensions: 130 x 275 x 475mm.

30-year warranty.

## **TECHNICAL CHARACTERISTICS**

Wall-mounted bin with lid and lock, 16 litres - Ref. 6612

| Height    | 475mm               |
|-----------|---------------------|
| Depth     | 130mm               |
| Width     | 275mm               |
| Thickness | 1mm                 |
| Finish    | White powder-coated |
| Norms     |                     |
| Warranty  | 30 E                |
|           |                     |