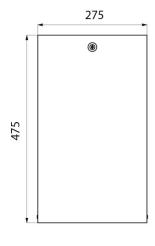

Dimensions: 130 x 275 x 475mm.

30-year warranty.

## **TECHNICAL CHARACTERISTICS**

Wall-mounted bin with lid and lock, 16 litres - Ref. 6612

| Height    | 475mm               |
|-----------|---------------------|
| Depth     | 130mm               |
| Width     | 275mm               |
| Thickness | 1mm                 |
| Finish    | White powder-coated |
| Norms     |                     |
| Warranty  | 30 E                |
|           |                     |