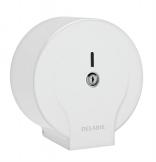

## Jumbo toilet paper dispenser - 200m

Ref. 2900

Large model for rolls 200m

## **DESCRIPTION**

Jumbo toilet paper dispenser - 200m - Ref. 2900

Wall-mounted toilet paper dispenser.

Large model for 200m rolls.

Toilet paper dispenser made from white lacquered steel finish.

One-piece hinged cover for easy maintenance and better hygiene.

With back-piece: protects paper from imperfections in wall, humidity and dust.

With lock and standard DELABIE key.

Level control.

Dimensions: Ø 225mm, depth 125mm.

30-year warranty.

## **ADVANTAGES**

Smooth surface with no seams, easy to clean

Vandal-resistant model with lock

Lock and standard DELABIE key