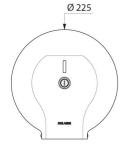

With back-piece: protects paper from imperfections in wall, humidity and dust.

With lock and standard DELABIE key.

Level control.

Dimensions: Ø 225mm, depth 125mm.

30-year warranty.

## TECHNICAL CHARACTERISTICS

Jumbo toilet paper dispenser - 200m - Ref. 2900

| Depth    | 125mm                 |
|----------|-----------------------|
| Width    | Ø 225mm               |
| Finish   | White lacquered steel |
| Norms    | <u>©</u>              |
| Warranty | 30 g                  |