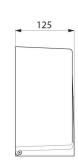

With back-piece: protects paper from imperfections in wall, humidity and dust.

With lock and standard DELABIE key.

Level control.

Dimensions: Ø 225mm, depth 125mm.

30-year warranty.

## TECHNICAL CHARACTERISTICS

Jumbo toilet paper dispenser - 200m - Ref. 2900

| Depth    | 125mm                 |
|----------|-----------------------|
| Width    | Ø 225mm               |
| Finish   | White lacquered steel |
| Norms    | <u>©</u>              |
| Warranty | 30 g                  |