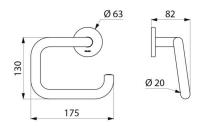

## TECHNICAL CHARACTERISTICS

U-shaped toilet roll holder with spindle - Ref. 4081EW

| Height    | 130mm                                   |
|-----------|-----------------------------------------|
| Depth     | 82mm                                    |
| Length    | 175mm                                   |
| Diameter  | Tube Ø 20mm                             |
| Thickness | 1                                       |
| HICKHC33  | 1mm                                     |
| Finish    | White powder-coated 304 stainless steel |
|           | White powder-coated 304 stainless       |