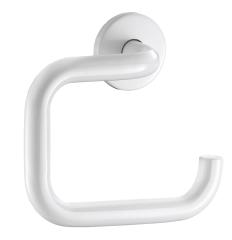

## U-shaped toilet roll holder with spindle

Ref. 4081EW

For toilet rolls

## **DESCRIPTION**

U-shaped toilet roll holder with spindle - Ref. 4081EW

Wall-mounted U-shaped toilet roll holder.
Toilet roll holder
Bacteriostatic white powder-coated 304 stainless steel.
Tube Ø 20mm, 1mm thick.
Concealed fixings.
30-year warranty.

## **ADVANTAGES**

304 stainless steel: reduces bacterial development

Robust model with concealed fixings

Smooth surface, easy to clean