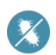

Supplied with stainless steel screws for concrete walls.

Dimensions: 1.245 x 570 x 660mm.

Tested to over 200kg. Maximum recommended user weight 135kg.

30-year warranty. CE marked.

## TECHNICAL CHARACTERISTICS

Angled, two-wall shower grab bar, white anti-bacterial Nylon - Ref. 5100N

| Height            | 1,245mm                              |
|-------------------|--------------------------------------|
| Length            | 570mm                                |
| Width             | 660mm                                |
| Diameter          | Ø 32mm                               |
| Width to the wall | 38mm                                 |
| Thickness         | Nylon: 3.5mm; Steel: 2mm             |
| Finish            | Btight white anti-bacterial HR Nylon |
| Norms             | <b>C€ ②</b>                          |