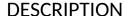

## Angled, two-wall shower grab bar, white anti-bacterial Nylon

Ref. 5100N

Bright white NylonClean anti-bacterial HR Nylon

Angled, two-wall shower grab bar, white anti-bacterial Nylon - Ref. 5100N

Angled, two-wall grab bar with vertical bar for people with reduced mobility,  $\emptyset$  32mm.

Can be used as a support bar and to support the user in an upright position. Helps and secures movement in the shower.

Can be used as a shower bar by adding a sliding shower head holder and/or soap dish.

38mm gap between the bar and the wall: minimal space prevents the forearm passing between the bar and the wall, reducing the risk of fracture in case of

loss of balance. Concealed fixings, secured to wall by a 6-hole plate, Ø 73mm.