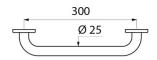

#### ECO straight grab bar, white Ø 25mm, 300mm - Ref. 1530

| Length   | 300mm                               |
|----------|-------------------------------------|
| Diameter | 25mm                                |
| Finish   | White powder-coated stainless steel |
| Norms    | <u>(0)</u>                          |
| Warranty |                                     |