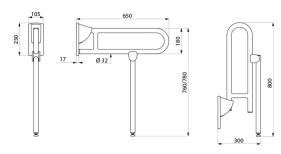

Leg height can be adjusted from 760 - 780mm.

Retained in upright position. Slowed down descent.

Drop-down grab bar made from bacteriostatic 304 stainless steel tube. Stainless steel with UltraPolish bright polished finish, uniform non-porous

surface for easy maintenance and hygiene.

Fixings concealed by a 4mm thick 304 stainless steel cover plate.

Supplied with stainless steel screws for concrete walls.

Dimensions: 650 x 800 x 105mm.

Tested to over 250kg. Maximum recommended user weight 170kg. 30-year warranty.

## **TECHNICAL CHARACTERISTICS**

Stainless steel drop-down rail with leg, bright, L. 650mm - Ref. 510162P

| Height   | 800mm; rail from 760 to 780mm                    |
|----------|--------------------------------------------------|
| Length   | 650mm                                            |
| Width    | 105mm                                            |
| Diameter | 32mm                                             |
| Finish   | UltraPolish 304 stainless steel, bright polished |
| Norms    | <b>(€ (</b>                                      |
| Warranty | 30 th                                            |