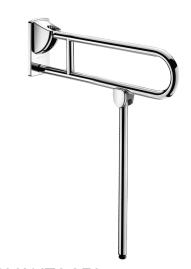

## **DESCRIPTION**

Stainless steel drop-down rail with leg, bright, L. 650mm - Ref. 510162P

Drop-down grab bar  $\emptyset$  32mm with leg, for people with reduced mobility. Drop-down grab bar for WCs or showers.

Allows side access in the raised position.

In the lowered position use as a grab bar, for standing up and assisting movement.

With automatic folding leg: to be used as reinforcement when the wall fixing alone is insufficient.